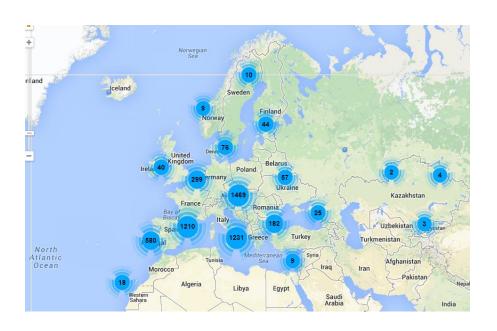

# Latvian Environmental Investment Fund

Aija Zučika

Project manager

**Zane Ramane** 

Project expert

Adding to SEAP – more participants, more content across Europe IEE/11/978/SI2.61950

26th - 29th of May, 2014







# **SEAP PLUS project**

- Intelligent Energy Europe;
- April 2012 September 2014;
- Project partners 11 EU partners (13 countries);
- Latvia Sweden;
- Latgale planning region.
- Aim: assists and contributes in the successful implementation of the Covenant of Mayors.









## **Overall situation**

#### 5273 in the World



## 17 signatories in Latvia

| Parakstītāji        | ledzīvotāju skaits | Pievienošanās gads | Statuss |  |
|---------------------|--------------------|--------------------|---------|--|
| Balvi, LV           | 15,062             | 13 dec 2012        |         |  |
| lkšķile, LV         | 8,850              | 30 nov 2011        |         |  |
| Jēkabpils, LV       | 26,468             | 18 mar 2009        |         |  |
| Jelgava, LV         | 66,034             | 26 mar 2009        |         |  |
| Jūrmala, LV         | 56,060             | 21 feb 2013        |         |  |
| Kārsava, LV         | 6,828              | 19 dec 2012        |         |  |
| Kegums, LV          | 6,200              | 11 jan 2012        |         |  |
| Lielvarde, LV       | 6,708              | 28 dec 2011