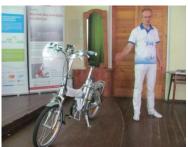

#### Main actions for CO2 reduction **Electricity** - Street lightening improvements – LEDs; sensors. - Street lightening management system improvements. - Remote management system in buildings. - Solar photovoltaic as a pilot projects. - Replace fossil fuel with biomass & technologies improvements. Heating sector - Heat grid improvements. - New consumers connection to the grid. - Automated district heating substations. - Improved the biomass storage conditions. - Public and private multi apartment building renovation and energy efficiency improvements. - Solar collators in hospitals; elderly houses. Transport sector - Old municipal vehicles replacement with effective ones (10% less fuel consumption). - GPS instillation in municipal transport. - Municipal transport routs optimization. - Road infrastructure improvements - cycling routs; save parking places. - Electric charging points. - Electric bikes for municipal social workers.